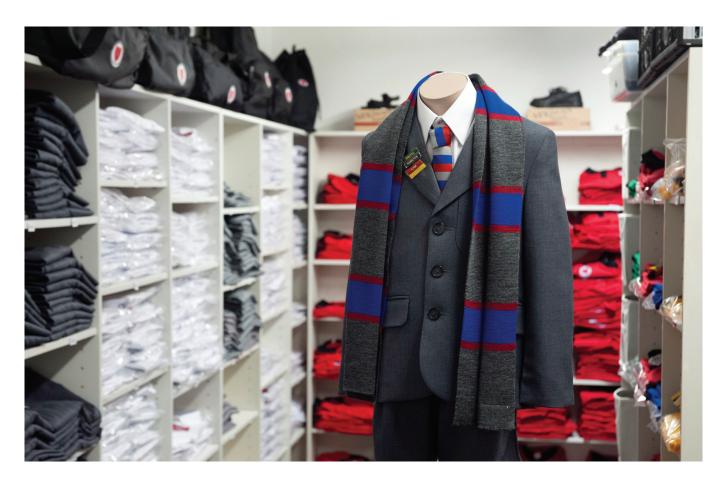

#### **Summer Uniform**

Blazer — Medbury

Cap — Optional (Juniors)

Garters

Jersey — Medbury (if cold)

Shirt — White short sleeved

Sandals — Black (optional)

Shoes — Black

Shorts — Light grey

Socks — Medbury stripes

Sun hat

Tie — Medbury

Jacket — Medbury showerproof

#### Winter Uniform

Blazer — Medbury

Cap — Optional (Juniors)

Garters

Jersey — Medbury

Shirt — White long sleeved

Shoes — Black

Shorts — Heavy grey

Socks — Medbury stripes

Tie - Medbury

Jacket — Medbury showerproof