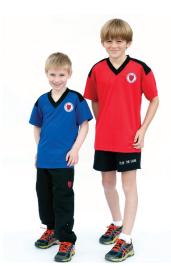

#### Medbury house sport tops

CLYDE = Yellow
CREYKE = Green
ILAM = Red
HAMILTON = Blue

- Medbury black shorts
- Medbury polar fleece
- Medbury track pants
- Medbury sports jacket
- White sports socks \*
- Running/cross trainer shoes \*
- Black swim brief or square leg swimming togs

#### **Basketball Uniform**

- Medbury basketball singlets (issued by the school)
- Medbury black shorts
- White sports socks \*
- Running/cross trainer shoes \*
- Full tracksuit to be worn to and from games
- Mouth guard \*