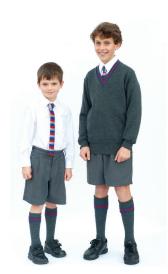

#### **Summer Uniform**

Blazer — Medbury

Cap — Optional (Juniors)

Garters

Jersey — Medbury (if cold)

Shirt — White short sleeved

Sandals — Black (optional)

Shoes — Black

Shorts — Light grey

Socks — Medbury stripes

Sun hat

Tie — Medbury

Jacket — Medbury showerproof

#### Winter Uniform

Blazer — Medbury

Cap — Optional (Juniors)

Garters

Jersey — Medbury

Shirt — White long sleeved

Shoes — Black

Shorts — Heavy grey

Socks — Medbury stripes

Tie - Medbury

Jacket — Medbury showerproof