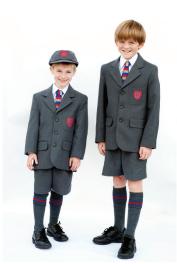

#### **Summer Uniform**

Blazer — Medbury

Cap — Optional (Juniors)

Garters

Jersey — Medbury (if cold)

Shirt — White short sleeved

Sandals — Black (optional)

Shoes — Black

Shorts — Light grey

Socks — Medbury stripes

Sun hat

Tie — Medbury

Jacket — Medbury showerproof

#### Winter Uniform

Blazer — Medbury

Cap — Optional (Juniors)

Garters

Jersey — Medbury

Shirt — White long sleeved

Shoes — Black

Shorts — Heavy grey

Socks — Medbury stripes

Tie - Medbury

Jacket — Medbury showerproof