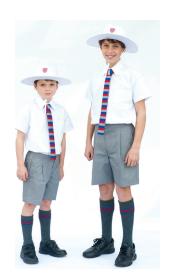

#### **Summer Uniform**

Blazer — Medbury

Cap — Optional (Juniors)

Garters

Jersey — Medbury (if cold)

Shirt — White short sleeved

Sandals — Black (optional)

Shoes — Black

Shorts — Light grey

Socks — Medbury stripes

Sun hat

Tie — Medbury

Jacket — Medbury showerproof

#### Sun hats

The Medbury sun hat will be worn at break and lunch time during Terms 1 and 4.