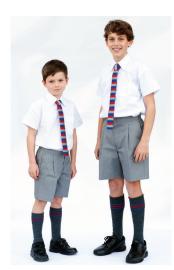

#### **Summer Uniform**

Blazer — Medbury

Cap — Optional (Juniors)

Garters

Jersey — Medbury (if cold)

Shirt — White short sleeved

Sandals — Black (optional)

Shoes — Black

Shorts — Light grey

Socks — Medbury stripes

Sun hat

Tie — Medbury

Jacket — Medbury showerproof