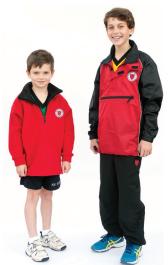

#### **Summer Uniform**

Blazer — Medbury

Cap — Optional (Juniors)

Garters

Jersey — Medbury (if cold)

Shirt — White short sleeved

Sandals — Black (optional)

Shoes — Black

Shorts — Light grey

Socks — Medbury stripes

Sun hat

Tie — Medbury

Jacket — Medbury showerproof

#### Winter Uniform

Blazer — Medbury

Cap — Optional (Juniors)

Garters

Jersey — Medbury

Shirt — White long sleeved

Shoes — Black

Shorts — Heavy grey

Socks — Medbury stripes

Tie - Medbury

Jacket — Medbury showerproof